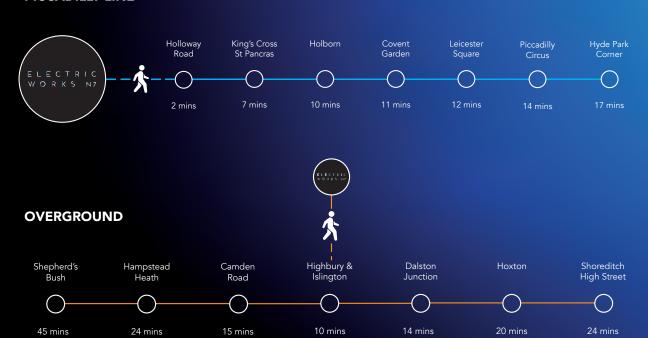

## CONNECTED **HOLLOWAY**

Electric Works is an exciting workspace and leisure development situated at the heart of North London's new cultural quarter in Holloway.

The development is less than a 2 minute walk from Holloway tube station with plenty of parking space for cycles and cars. Holloway Road & Caledonian Road (Piccadilly Line), Finsbury Park (Victoria Line) and Highbury & Islington (Overground & Victoria Line) are all close by. Numerous bus routes also service the immediate area.