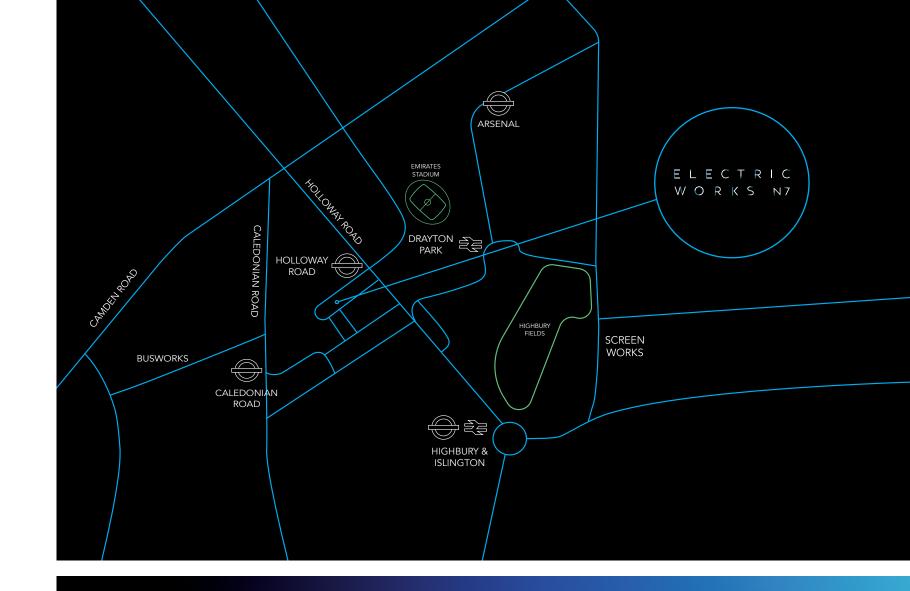

## CONNECTED **HOLLOWAY**

Electric Works is an exciting workspace and leisure development situated at the heart of North London's new cultural quarter in Holloway.

The development is less than a 2 minute walk from Holloway tube station with plenty of parking space for cycles and cars. Holloway Road & Caledonian Road (Piccadilly Line), Finsbury Park (Victoria Line) and Highbury & Islington (Overground & Victoria Line) are all close by. Numerous bus routes also service the immediate area.

### OFFICE SPACE WITHIN A VIBRANT **CREATIVE HUB**

8 mins Caledonian Road

We are located just off Holloway Road at it s junction with Hornsey Street and Eden Grove. It is just 3 minutes from London Metropolitan University and the wide range of nearby shops, cafes, pubs and restaurants which give Holloway it's unique character and serve it's diverse community.