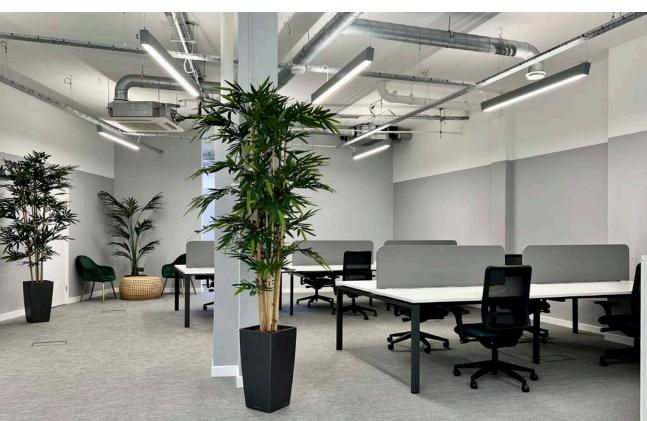

#### **HIGHLIGHTS INCLUDE:**

Exceptional self-contained office spaces with up to 1GB high speed internet

Attractive landscaped outdoor courtyards and office ga dens

Studios available in a range of specifications, including shell and core for you to put your own stamp on

**Excellent Natural Light** 

Your own private front door

Secure car and bicycle parking and EV Charging

Air conditioning

Your own private kitchen and bathroom facilities

Free access to the large meeting room 'Red Meet'