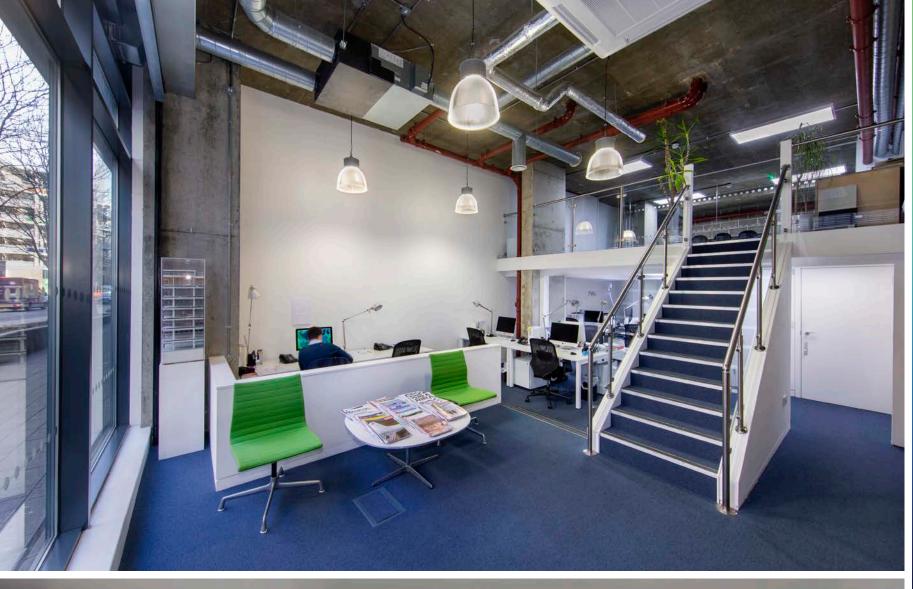

#### **HIGHLIGHTS INCLUDE:**

Exceptional self-contained office spaces with up to 1GB high speed internet

Attractive landscaped outdoor courtyards and office ga dens

Studios available in a range of specifications, including shell and core for you to put your own stamp on

**Excellent Natural Light** 

Your own private front door

Secure car and bicycle parking and EV Charging

Air conditioning

Your own private kitchen and bathroom facilities

Free access to the large meeting room 'Red Meet'