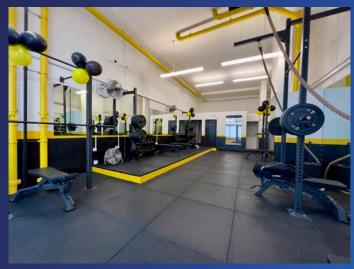

## **UNIT 37**

Electric Works is situated moments from Holloway Road at the junction with Hornsey Street and Eden grove. Unit 37 is currently fitted as a gym withkitchen, WC and shower facilities. Holloway Road (Piccadilly Line) is within a close walking distance.

- Flexible Class E uses Leisure/Retail/Office
- Kitchen facilities
- Fitted WC's and Showers
- Air conditioned
- Fully accessible raised floor
- High speed fibre internet available
- Excellent natural light throughout
- Cycle, EV Charging and parking facilities available by negotiation
- Access to meeting/chill out room