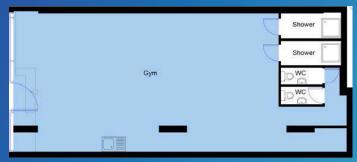

## **UNIT 37**

Electric Works is situated moments from Holloway Road at the junction with Hornsey Street and Eden grove. Unit 37 is currently fitted as a gym withkitchen, WC and shower facilities. Holloway Road (Piccadilly Line) is within a close walking distance.

- Flexible Class E uses Leisure/Retail/Office
- Kitchen facilities
- Fitted WC's and Showers
- Air conditioned
- Fully accessible raised floor
- High speed fibre internet available
- Excellent natural light throughout
- Cycle, EV Charging and parking facilities available by negotiation
- Access to meeting/chill out room