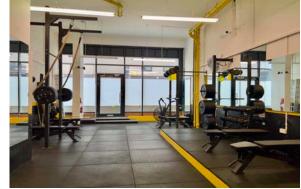

## **UNIT 37**

Electric Works is situated moments from Holloway Road at the junction with Hornsey Street and Eden grove. Unit 37 is currently fitted as a gym withkitchen, WC and shower facilities. Holloway Road (Piccadilly Line) is within a close walking distance.

- Flexible Class E uses Leisure/Retail/Office
- Kitchen facilities
- Fitted WC's and Showers
- Air conditioned
- Fully accessible raised floor
- High speed fibre internet available
- Excellent natural light throughout
- Cycle, EV Charging and parking facilities available by negotiation
- Access to meeting/chill out room