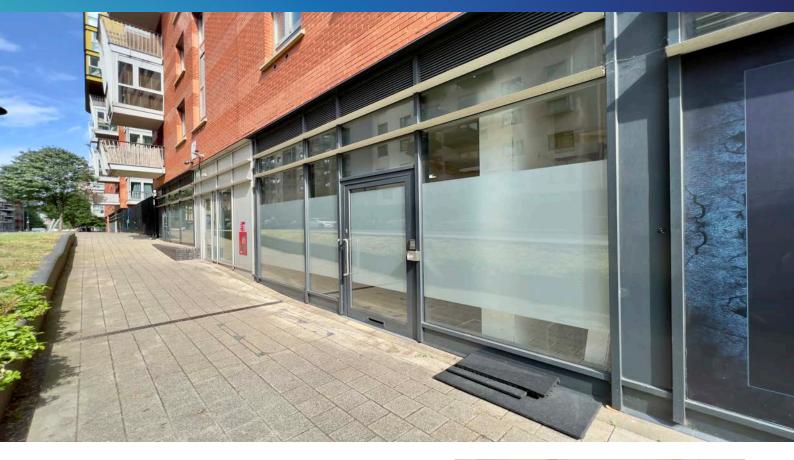

## RETAIL/GYM/OFFICE UNIT WITH EXCELLENT NATURAL LIGHT IMMEDIATELY AVAILABLE

## **IMMEDIATELY AVAILABLE**

- Double Frontage
- Excellent Natural Light
- Keypad Access
- Fitted with power and light

## **UNIT 37**

Electric Works is situated moments from Holloway Road at the junction with Hornsey Street and Eden grove. Unit 37 is currently fitted as a gym withkitchen, WC and shower facilities. Holloway Road (Piccadilly Line) is within a close walking distance.