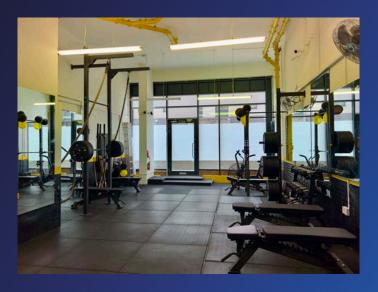

## **UNIT 37**

Electric Works is situated moments from Holloway Road at the junction with Hornsey Street and Eden grove. Unit 37 is currently fitted as a gym withkitchen, WC and shower facilities. Holloway Road (Piccadilly Line) is within a close walking distance.

- Flexible Class E uses Leisure/Retail/Office
- Kitchen facilities
- Fitted WC's and Showers
- Air conditioned
- Fully accessible raised floor
- High speed fibre internet available
- Excellent natural light throughout
- Cycle, EV Charging and parking facilities available by negotiation
- Access to meeting/chill out room