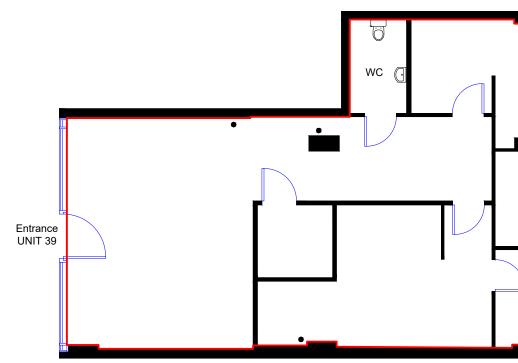

#### Survey Notes:

Unit 39, The Studios Islington, was surveyed in September 2018 and consists of a ground level commercial unit. A Floor plan has been prepared and included as part of this report along with the calculation of the properties Net Internal and Gross Internal Areas in accordance with the Royal Institution of Chartered Surveyors Code of Measuring Practice Sixth Edition (September 2007). The IPMS 3 area figures have been calculated in accordance with the International Property Measurements Standards. A Land Registry Compliant Lease Plan and Duty of Care letter have also been included.

#### Measured Survey Practice:

Measurements are taken internally on all perimeter walls and of all walls enclosed within. Additional measurements are taken of WCs, stairs, lifts and all other items found that form part of the building for the consideration of area measurement. Measurements were taken using laser distance measuring devices to the edges of every wall, along with overall distances, diagonals and additional quality measurements to increase the accuracy of the survey. Measurements were taken for a scale level of 1:100 and no measurements less than 20mm were taken. All measurements were then transferred to CAD software to create a two dimensional model of the property in order to generate floor plans and calculate areas.

#### <u>Unit 39</u>

| Net Internal Area   | <b>SQM</b><br>99.4 | <b>SQFT</b><br>1,070 |
|---------------------|--------------------|----------------------|
| Gross Internal Area | 104.7              | 1,127                |
| IPMS3               | 100.1              | 1,077                |