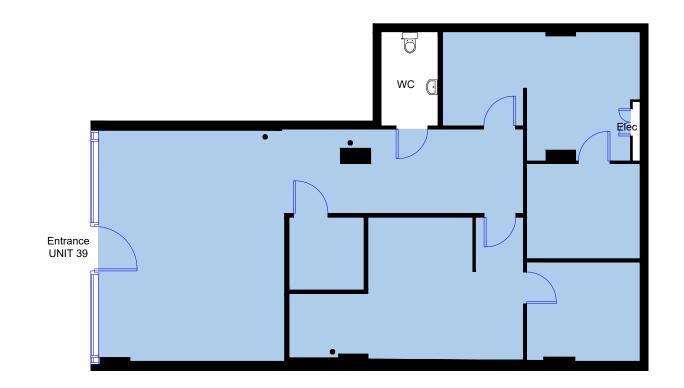

#### Survey Notes:

Unit 39, The Studios Islington, was surveyed in September 2018 and consists of a ground level commercial unit. A Floor plan has been prepared and included as part of this report along with the calculation of the properties Net Internal and Gross Internal Areas in accordance with the Royal Institution of Chartered Surveyors Code of Measuring Practice Sixth Edition (September 2007). The IPMS 3 area figures have been calculated in accordance with the International Property Measurements Standards. A Land Registry Compliant Lease Plan and Duty of Care letter have also been included.

#### Measured Survey Practice:

Measurements are taken internally on all perimeter walls and of all walls enclosed within. Additional measurements are taken of WCs, stairs, lifts and all other items found that form part of the building for the consideration of area measurement. Measurements were taken using laser distance measuring devices to the edges of every wall, along with overall distances, diagonals and additional quality measurements to increase the accuracy of the survey. Measurements were taken for a scale level of 1:100 and no measurements less than 20mm were taken. All measurements were then transferred to CAD software to create a two dimensional model of the property in order to generate floor plans and calculate areas.

#### <u>Unit 39</u>

| Net Internal Area   | <b>SQM</b><br>99.4 | <b>SQFT</b><br>1,070 |
|---------------------|--------------------|----------------------|
| Gross Internal Area | 104.7              | 1,127                |
| IPMS3               | 100.1              | 1,077                |