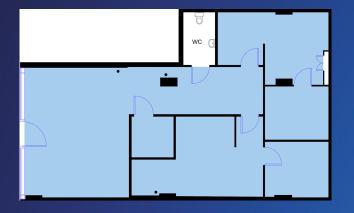

## **UNIT 39**

1,100 SQ. FT. (102 SQ. M.)

ELECTRIC WORKS N7

**ELECTRICWORKSN7.CO.UK** 

- Flexible uses Leisure/Retail/Office/Class E
- Kitchen facilities and WC's
- Self contained with own front door
- Electric Shutters, DDA Access
- Fully accessible raised floor
- Up to 1GB High Speed Fibre Available
- (10MB Free)
- High Ceilings, Air Conditioning and 2 Glass Partition Offices
- Car Parking Available via Separate Arrangement
- Excellent natural light throughout
- Access to Meeting/Chill out room