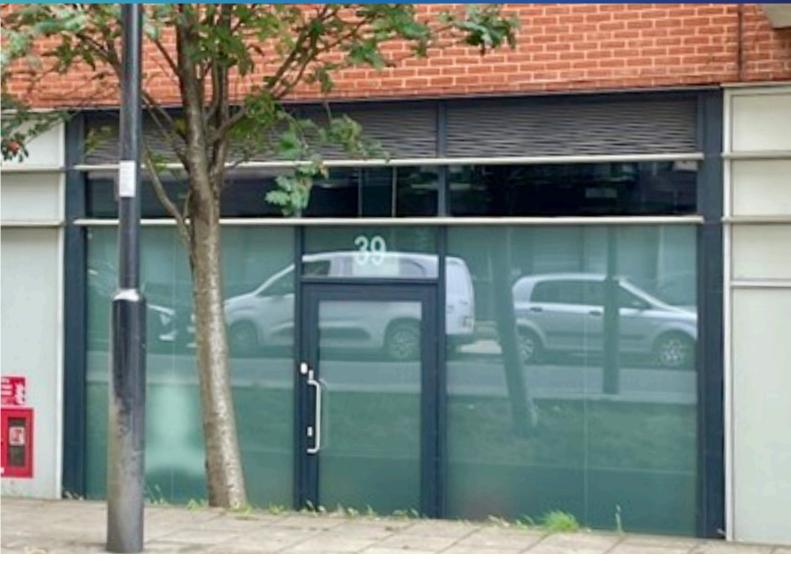

## **UNIT 39**

1,100 SQ. FT. (102 SQ. M.)

ELECTRIC WORKS N7

**ELECTRICWORKSN7.CO.UK** 

## CLASS E RETAIL / GYM /OFFICE UNIT WITH EXCELLENT NATURAL LIGHT

## **UNIT 39**

Electric Works is an exciting development situated moments from Holloway Road at the junction with Hornsey Street and Eden grove. Unit 39 is at the quieter end of the development. Holloway Road (Piccadilly Line) is within 3 minutes walking distance.