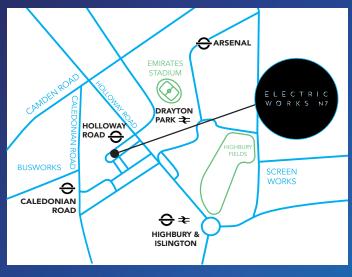

## **UNIT 39**

Electric Works is an exciting development situated moments from Holloway Road at the junction with Hornsey Street and Eden grove. Unit 39 is at the quieter end of the development. Holloway Road (Piccadilly Line) is within 3 minutes walking distance.