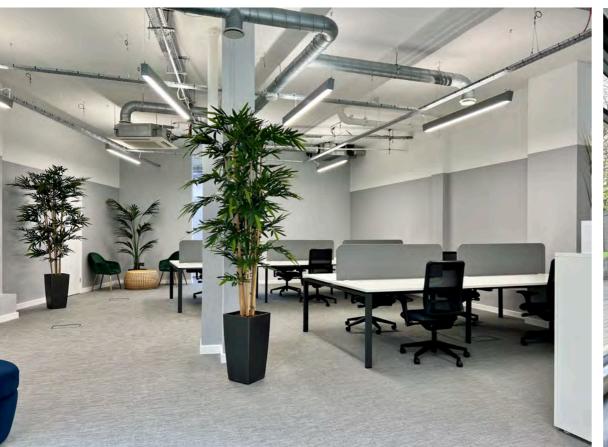

#### **HIGHLIGHTS INCLUDE:**

Exceptional self-contained office spaces with up to 1GB high speed internet

Attractive landscaped outdoor courtyards and office ga dens

Some studios are available in shell and core for you to put your own stamp on

Excellent Natural Light

You're own private front door

Secure car and bicycle parking

Fresh air conditioning

Your own private kitchen and bathroom facilities

Free access to the large meeting room 'Big Blue'