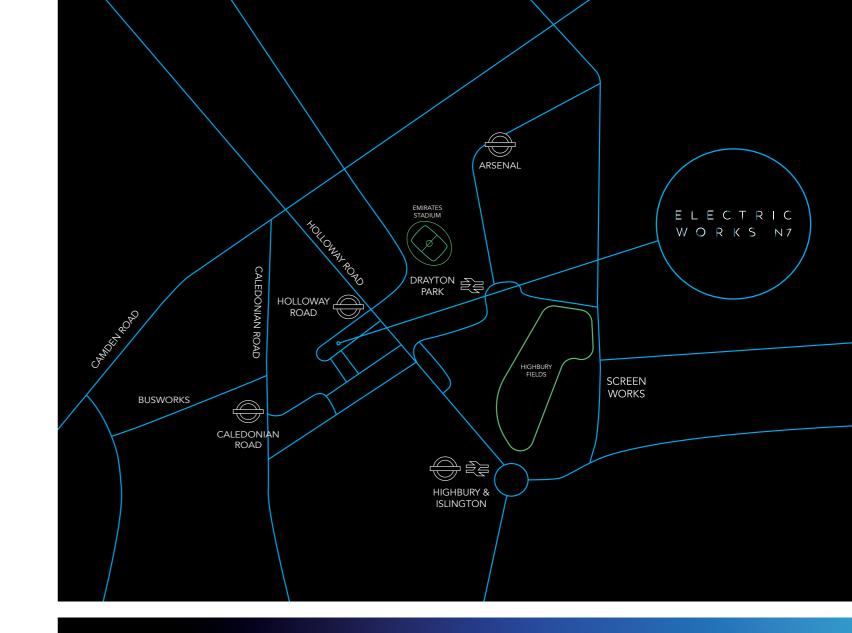

## CONNECTED HOLLOWAY

Electric Works is an exciting workspace and leisure development situated at the heart of North London's new cultural quarter in Holloway.

The development is less than a 2 minute walk from Holloway tube with plenty of parking space for cycles and cars. Holloway Road & Caledonian Road (Piccadilly Line, Finsbury Park (Victoria Line and Highbury & Islington (Overground & Victoria Line. Numerous bus routes also service the immediate area.

### OFFICE SPACE WITHIN A VIBRANT CREATIVE HUB

We are located just off Holloway Road at its junction with Hornsey Street and Eden Grove. It is just 3 minutes from London Metropolitan university and less than 300 metres from Arsenal's Emirates Stadium and the wide range of nearby shops, cafes, pubs and restaurants which give Holloway it's unique character and serve it's diverse community.