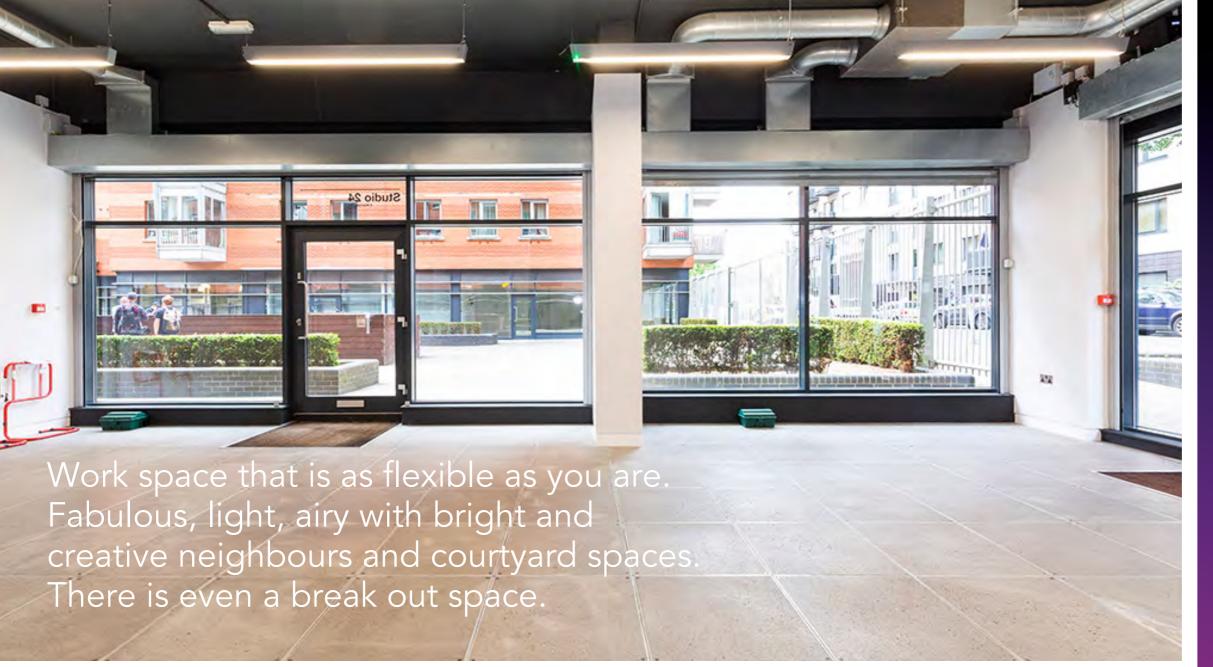

# Electric Works gives your workspace community safety and choice.

#### **HIGHLIGHTS INCLUDE:**

Exceptional self-contained office spaces with up to 1GB high speed internet

Attractive landscaped outdoor courtyards and office ga dens

Some studios are available in shell and core for you to put your own stamp on

Excellent Natural Light

You're own private front door

Secure car and bicycle parking

Fresh air conditioning

Your own private kitchen and bathroom facilities

Free access to the large meeting room 'Big Blue'