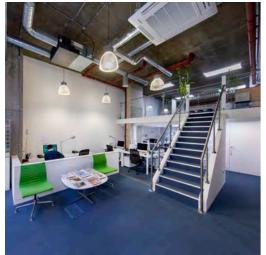

# Electric Works gives your workspace community safety and choice.

#### **HIGHLIGHTS INCLUDE:**

Exceptional self-contained office spaces with up to 1GB high speed internet

Attractive landscaped outdoor courtyards and office ga dens

Some studios are available in shell and core for you to put your own stamp on

Excellent Natural Light

You're own private front door

Secure car and bicycle parking

Fresh air conditioning

Your own private kitchen and bathroom facilities

Free access to the large meeting room 'Big Blue'