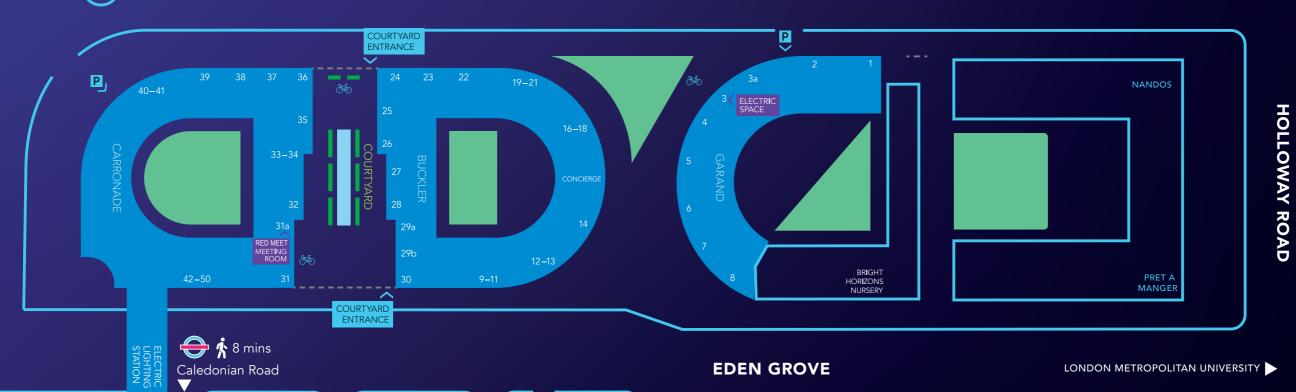

#### A SPACE TO REALISE YOUR BEST IDEAS AND TURN THEM INTO A COMMERCIAL REALITY

This modern, expansive development designed by internationally acclaimed architect, Piers Gough; offers studio, retail and leisure spaces, each with their own identity and front door. Units range from circa 600 sq ft to 6,000 sq ft

#### **HIGHLIGHTS INCLUDE:**

Exceptional self-contained office spaces with up to 1GB high speed internet

Attractive landscaped outdoor courtyards and office ga dens

Some studios are available in shell and core for you to put your own stamp on