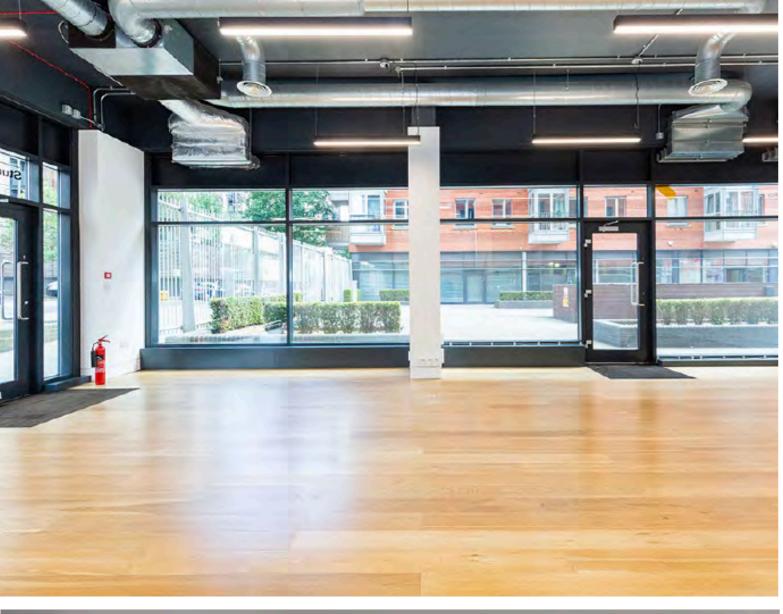

#### A SPACE TO REALISE YOUR BEST IDEAS AND TURN THEM INTO A COMMERCIAL REALITY

This modern, expansive development designed by internationally acclaimed architect, Piers Gough; offers studio, retail and leisure spaces, each with their own identity and front door. Units range from circa 600 sq ft to 6,000 sq ft

#### **HIGHLIGHTS INCLUDE:**

Exceptional self-contained office spaces with up to 1GB high speed internet

Attractive landscaped outdoor courtyards and office ga dens

Some studios are available in shell and core for you to put your own stamp on