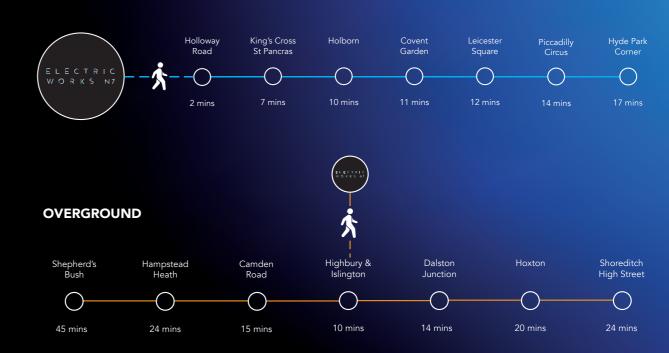

## CONNECTED HOLLOWAY

Electric Works is an exciting workspace and leisure development situated at the heart of North London's new cultural quarter in Holloway.

The development is less than a 2 minute walk from Holloway tube with plenty of parking space for cycles and cars. Holloway Road & Caledonian Road (Piccadilly Line, Finsbury Park (Victoria Line and Highbury & Islington (Overground & Victoria Line. Numerous bus routes also service the immediate area.