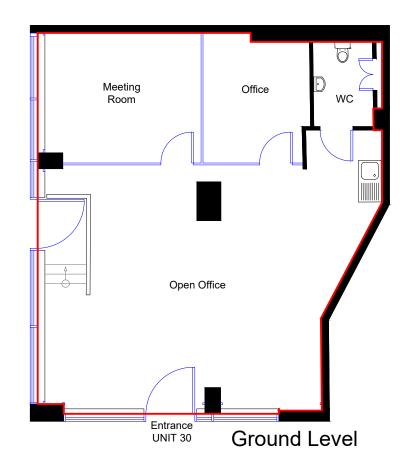

#### Survey Notes:

Unit 30, The Studios Islington, was surveyed in April 2018 and consists of a ground level commercial unit. A floor plan has been prepared and included as part of this report along with the calculation of the properties Net Internal and Gross Internal Areas in accordance with the Royal Institution of Chartered Surveyors Code of Measuring Practice Sixth Edition (September 2007). The IPMS 3 area figures have been calculated in accordance with the International Property Measurements Standards. A Land Registry Compliant Lease Plan and Duty of Care letter have also been included.

#### Measured Survey Practice:

Measurements are taken internally on all perimeter walls and of all walls enclosed within. Additional measurements are taken of WCs, stairs, lifts and all other items found that form part of the building for the consideration of area measurement. Measurements were taken using laser distance measuring devices to the edges of every wall, along with overall distances, diagonals and additional quality measurements to increase the accuracy of the survey. Measurements were taken for a scale level of 1:100 and no measurements less than 20mm were taken. All measurements were then transferred to CAD software to create a two dimensional model of the property in order to generate floor plans and calculate areas.

#### <u>Unit 30</u>

| Net Internal Area   | <b>SQM</b><br>73.3 | <b>SQFT</b><br>789 |
|---------------------|--------------------|--------------------|
| Gross Internal Area | 84.0               | 904                |
| IPMS3               | 77.1               | 830                |