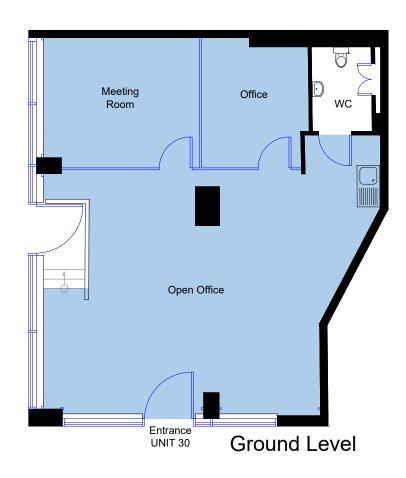

#### <u>Unit 30</u>

| Net Internal Area   | <b>SQM</b><br>73.3 | <b>SQFT</b><br>789 |
|---------------------|--------------------|--------------------|
| Gross Internal Area | 84.0               | 904                |
| IPMS3               | 77.1               | 830                |