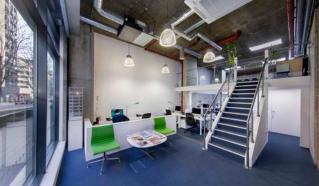

# **UNIT 23**

A ground floor open plan unit with mezzanine floor providing a meeting and break out space. A wide glazed frontage allowing excellent natural light .The unit has electric security shutters, air conditioning, WC's and a separate kitchen area to the rear.

Ground Level

Jon Morell M: 07957 454987 jon.morell@strettons.co.uk

- Flexible offices
- Own kitchen
- Self contained
- Air conditioned
- Fully accessible raised floor
- High speed broadband provided by separate arrangement
- Mezzanine meeting area
- On-site meeting facilities by arrangement
- High ceilings
- Excellent natural light throughout
- Cycle facilities
- WC Facilities