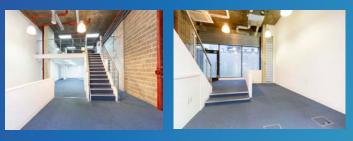

# **UNIT 23**

A ground floor open plan unit with mezzanine floor providing a meeting and break out space. A wide glazed frontage allowing excellent natural light .The unit has electric security shutters, air conditioning, WC's and a separate kitchen area to the rear.