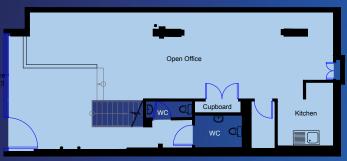

# **UNIT 23**

A ground floor open plan unit with mezzanine floor providing a meeting and break out space. A wide glazed frontage allowing excellent natural light .The unit has electric security shutters, air conditioning, WC's and a separate kitchen area to the rear.

Ground Level

Jon Morell M: 07957 454987 jon.morell@strettons.co.uk

- Flexible offices
- Own kitchen
- Self contained
- Air conditioned
- Fully accessible raised floor
- High speed broadband provided by separate arrangement
- Mezzanine meeting area
- On-site meeting facilities by arrangement
- High ceilings
- Excellent natural light throughout
- Cycle facilities
- WC Facilities