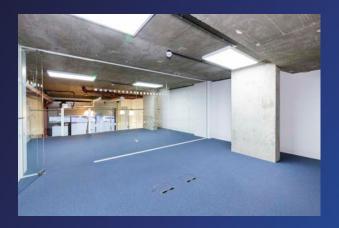

# **UNIT 23**

A ground floor open plan unit with mezzanine floor providing a meeting and break out space. A wide glazed frontage allowing excellent natural light .The unit has electric security shutters, air conditioning, WC's and a separate kitchen area to the rear.