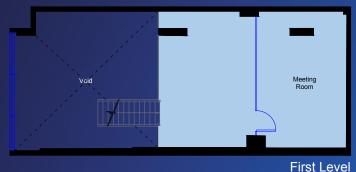

# **UNIT 23**

A ground floor open plan unit with mezzanine floor providing a meeting and break out space. A wide glazed frontage allowing excellent natural light .The unit has electric security shutters, air conditioning, WC's and a separate kitchen area to the rear.

Ground Level

Jon Morell M: 07957 454987 jon.morell@strettons.co.uk

- Flexible offices
- Own kitchen
- Self contained
- Air conditioned
- Fully accessible raised floor
- High speed broadband provided by separate arrangement
- Mezzanine meeting area
- On-site meeting facilities by arrangement
- High ceilings
- Excellent natural light throughout
- Cycle facilities
- WC Facilities