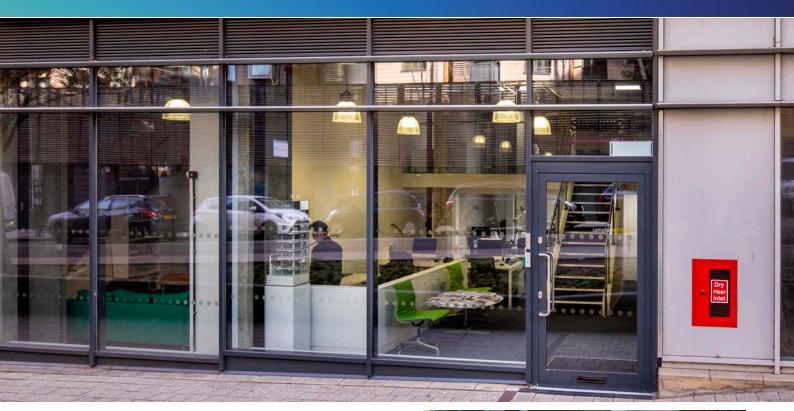

# **UNIT 23**

A ground floor open plan unit with mezzanine floor providing a meeting and break out space. A wide glazed frontage allowing excellent natural light .The unit has electric security shutters, air conditioning, WC's and a separate kitchen area to the rear.

#### IMMEDIATELY AVAILABLE

- Double Frontage
- Mezzanine level
- Excellent Natural Light
- Entrance onto Hornsey Street
- Fitted with power and light