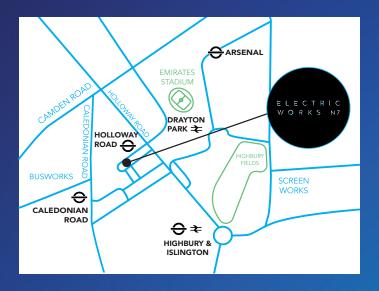

6-10 HORNSEY STREET LONDON, N7 8GR

**UNIT 23** 

1,250 SQ. FT. (115 SQ. M.)

#### 6-10 HORNSEY STREET LONDON, N7 8GR