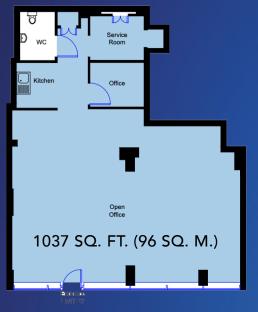

## **UNIT 27**

1037 SQ. FT. (96 SQ. M.)

ELECTRIC WORKS N7

**ELECTRICWORKSN7.CO.UK** 

## **UNIT 27**

A part fitted ground floor unit located in a gated courtyard with dual access from both Eden Grove and Hornsey Street. The unit benefits from a glazed frontage with electric roller shutters, as well as a WC and kitchen area and meeting room/storage space at the rear.