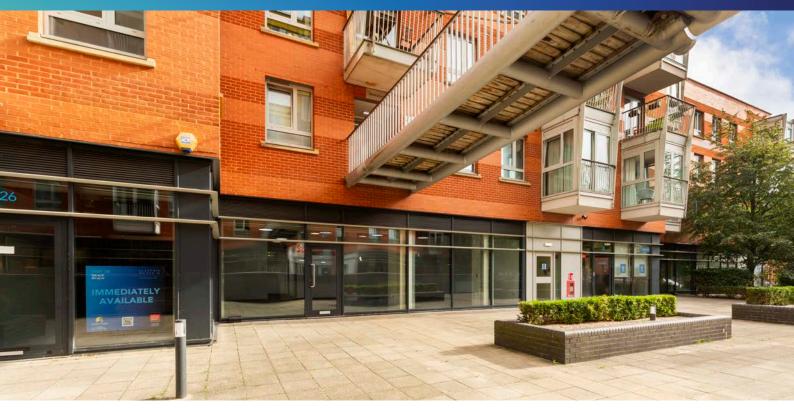

## WORKSPACE FRONTING ONTO COURTYARD IMMEDIATELY AVAILABLE

## SELF CONTAINED UNIT WITH COURTYARD ACCESS AND GREAT LIGHT

- Private gated courtyard
- Open plan space
- Security and Concierge
- Kitchen and loo facilities

## **UNIT 27**

A part fitted ground floor unit located in a gated courtyard with dual access from both Eden Grove and Hornsey Street. The unit benefits from a glazed frontage with electric roller shutters, as well as a WC and kitchen area and meeting room/storage space at the rear.