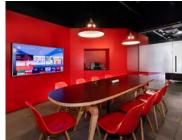

- Flexible office
- Own kitchen
- Own WC
- Self contained with own front door
- Air conditioned
- Fully accessible raised floor
- High speed internet provided
- Double frontage
- Onsite meeting facilities by arrangement
- High ceilings
- Excellent natural light throughout
- Cycle facilities
- Access to gated Courtyard
- Access to meeting/chill out room