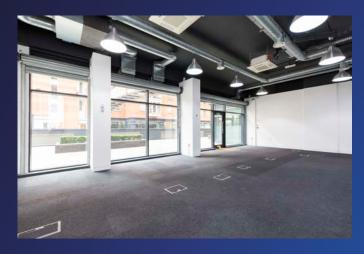

## SELF CONTAINED UNIT WITH COURTYARD ACCESS AND GREAT LIGHT

- Private gated courtyard
- Open plan space
- Security and Concierge
- Kitchen and loo facilities

## **UNIT 27**

A part fitted ground floor unit located in a gated courtyard with dual access from both Eden Grove and Hornsey Street. The unit benefits from a glazed frontage with electric roller shutters, as well as a WC and kitchen area and meeting room/storage space at the rear.