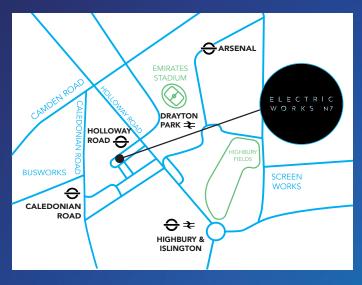

6-10 HORNSEY STREET LONDON, N7 8GR

## **UNIT 27**

1037 SQ. FT. (96 SQ. M.)

ELECTRIC WORKS N7

**ELECTRICWORKSN7.CO.UK** 

## WORKSPACE FRONTING ONTO COURTYARD IMMEDIATELY AVAILABLE



## SELF CONTAINED UNIT WITH COURTYARD ACCESS AND GREAT LIGHT

- Private gated courtyard
- Open plan space
- Security and Concierge
- Kitchen and loo facilities









## **UNIT 27**

A part fitted ground floor unit located in a gated courtyard with dual access from both Eden Grove and Hornsey Street. The unit benefits from a glazed frontage with electric roller shutters, as well as a WC and kitchen area and meeting room/storage space at the rear.







- Flexible office
- Own kitchen
- Own WC
- Self contained with own front door
- Air conditioned
- Fully accessible raised floor
- High speed internet provided
- Double frontage
- Onsite meeting facilities by arrangement
- High ceilings
- Excellent natural light throughout
- Cycle facilities
- Access to gated Courtyard
- Access to meeting/chill out room



Jon Morell
M: 07957 454987
jon.morell@strettons.co.uk



Freddie Walker M: 07436 181 218 fw@ags.uk.com

020 7935 2335