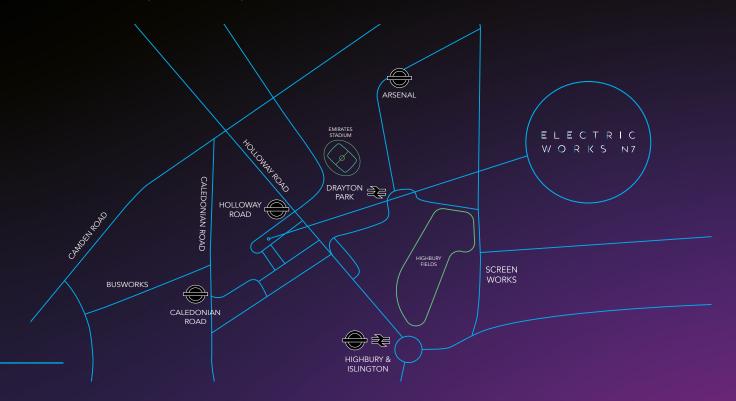

### LOCATION

The property is located within the Electric Works development consisting of 65,000 sq ft of commercial space and is located on Hornsey Street just off Holloway Road. Holloway Road Underground Station is within a 1-minute walk (Piccadilly Line), as well as Finsbury Park (Victoria Line) and Highbury & Islington (Overground & Victoria Line) both being within a close walking distance. The area supports a diverse range of retail and leisure occupiers with The Emirates Stadium being close by. Nearby occupiers include Nando's, Tesco, Costa Coffee, Boots, Waitrose, Taco Bell, Pret a Manger and many more.