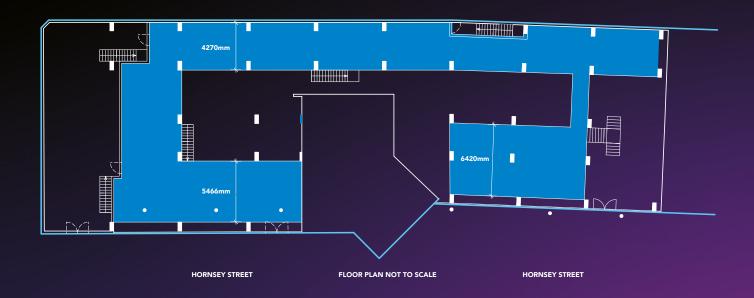

### ACCOMMODATION

The accommodation comprises the following areas:

SIZE (SQ FT) RATES PAYABLE 9,311 **SQ FT SQ FT** SIZE (SQ M) SERVICE CHARGE 865.02 ON APPLICATION SQ M RENT PAYABLE EPC £26.50 D **SQ FT** 

SQ FT

SERVICE CHARGE
ON
APPLICATION

EPC
D

POTENTIAL MEZZANIN
4,000
SQ FT

CONFIGURATION