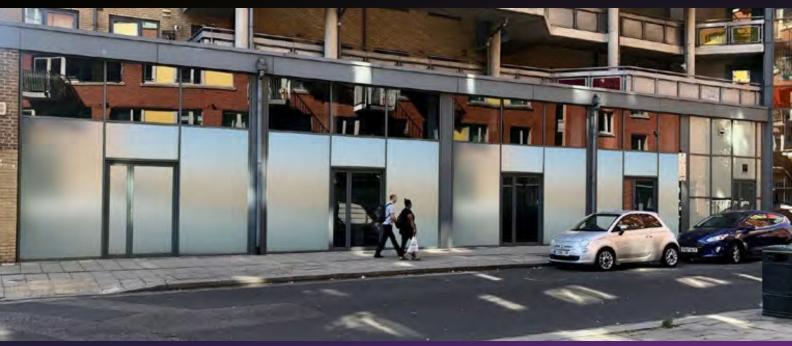

### LOCATION

The property is located within the Electric Works development consisting of 65,000 sq ft of commercial space and is located on Hornsey Street just off Holloway Road. Holloway Road Underground Station is within a 1-minute walk (Piccadilly Line), as well as Finsbury Park (Victoria Line) and Highbury & Islington (Overground & Victoria Line) both being within a close walking distance. The area supports a diverse range of retail and leisure occupiers with The Emirates Stadium being close by. Nearby occupiers include Nando's, Tesco, Costa Coffee, Boots, Waitrose, Taco Bell, Pret a Manger and many more.