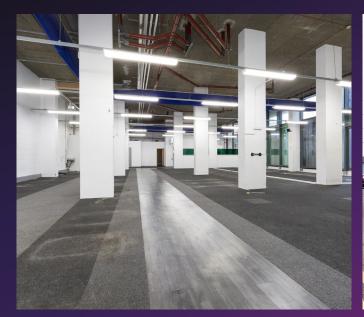

### **DESCRIPTION**

An E-Class Ground floor unit suitable for a wide range of uses, including Gym, Leisure, Office, Logistics & Distribution.

The unit benefits from high ceilings (5.3m), it is completely self-contained with excellent ground floor loading and 3 phase power. The unit has historically been occupied as a Gym and lends itself well to such use. Due to the extremely generous ceiling heights there is scope for a potential mezzanine up to 4,000 sq ft. A design is available on request.