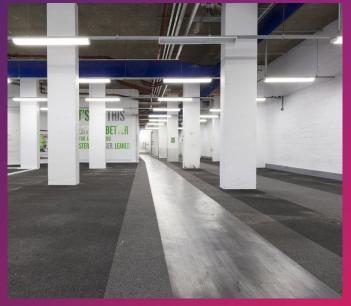

### **DESCRIPTION**

An E-Class Ground floor unit suitable for a wide range of uses, including Gym, Leisure, Office, Logistics & Distribution.

The unit benefits from high ceilings (5.3m), it is completely self-contained with excellent ground floor loading and 3 phase power. The unit has historically been occupied as a Gym and lends itself well to such use. Due to the extremely generous ceiling heights there is scope for a potential mezzanine up to 4,000 sq ft. A design is available on request.