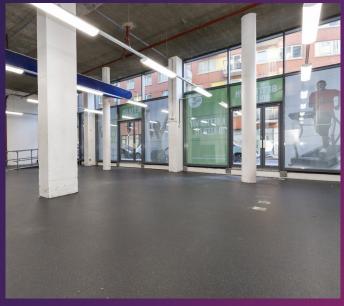

### **DESCRIPTION**

An E-Class Ground floor unit suitable for a wide range of uses, including Gym, Leisure, Office, Logistics & Distribution.

The unit benefits from high ceilings (5.3m), it is completely self-contained with excellent ground floor loading and 3 phase power. The unit has historically been occupied as a Gym and lends itself well to such use. Due to the extremely generous ceiling heights there is scope for a potential mezzanine up to 4,000 sq ft. A design is available on request.