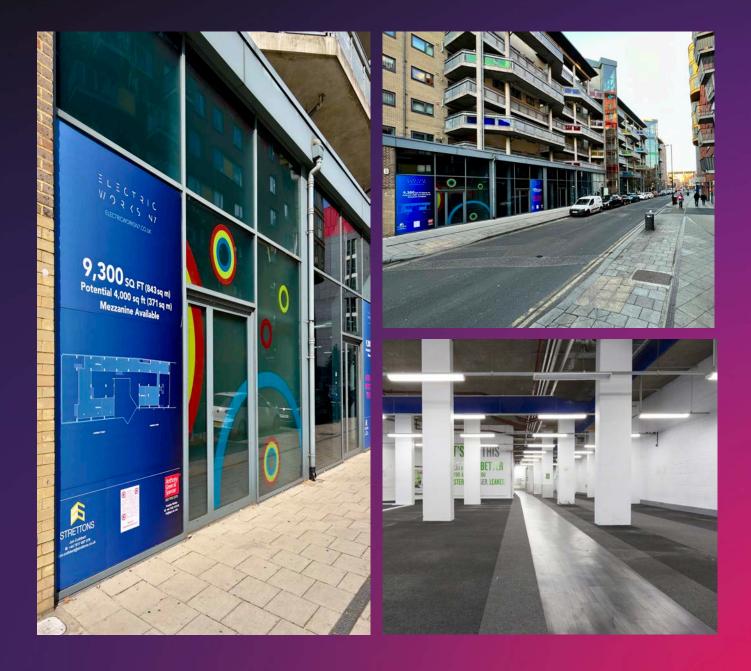

## **DESCRIPTION**

An E-Class Ground floor unit suitable for a wide range of uses, including trade, light industrial, studio and workshop space

The unit benefits from high ceilings (5.3m), it is completely self-contained with excellent ground floor loading and 3 phase power. Due to extremely generous ceiling heights, there is scope for a potential mezzanine up to 4,000 sq ft. A design is available on request. The unit also benefits from rear access and yard with customer parking available.