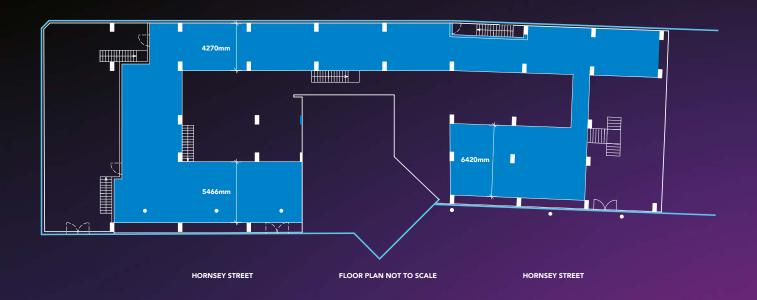

The accommodation comprises the following areas:

RATES PAYABLE

**SQ FT SQ FT** SIZE (SQ M) 865.02 ON SQ M RENT PAYABLE

£27.50 **SQ FT** 

SIZE (SQ FT)

SERVICE CHARGE **APPLICATION** 

D

CONFIGURATION NOT **FITTED** TENURE **NEW LEASE** POTENTIAL MEZZANINE 4,000

**SQ FT** 