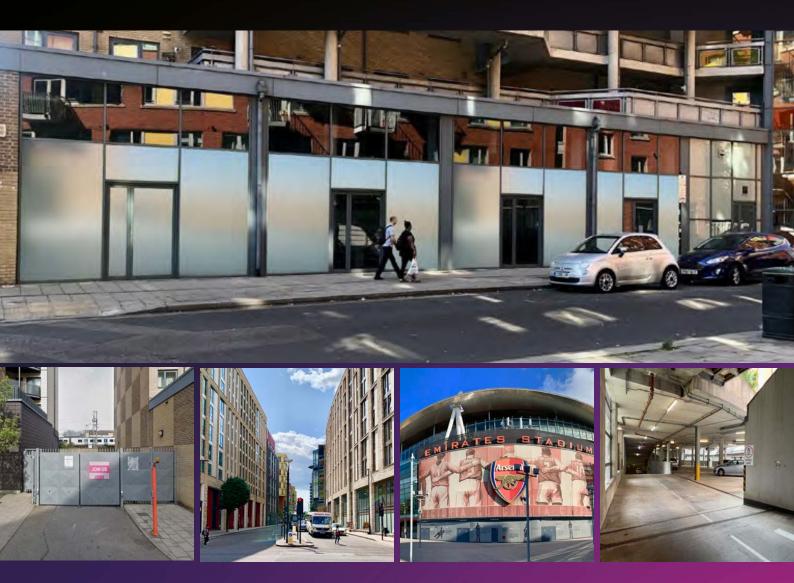

### LOCATION

The property is located within the Electric Works development located on Hornsey Street just off Holloway Road. Holloway Road Underground Station is within a 1-minute walk (Piccadilly Line), as well as Finsbury Park (Victoria Line) and Highbury & Islington (Overground & Victoria Line) both being within a close walking distance. The area supports a diverse range of retail and leisure occupiers with The Emirates Stadium being close by. Nearby occupiers include Nando's, Tesco, Costa Coffee, Boots, Waitrose, Taco Bell, Pret a Manger and many more.