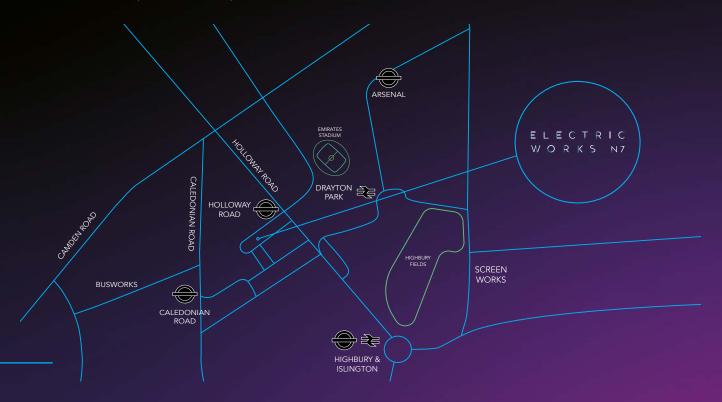

### LOCATION

The property is located within the Electric Works development located on Hornsey Street just off Holloway Road. Holloway Road Underground Station is within a 1-minute walk (Piccadilly Line), as well as Finsbury Park (Victoria Line) and Highbury & Islington (Overground & Victoria Line) both being within a close walking distance. The area supports a diverse range of retail and leisure occupiers with The Emirates Stadium being close by. Nearby occupiers include Nando's, Tesco, Costa Coffee, Boots, Waitrose, Taco Bell, Pret a Manger and many more.