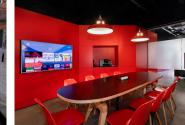

## SELF CONTAINED SPACE WITH FLEXIBLE ACCESS

- •Open plan space
- •Security and Concierge
- •Kitchen and WC facilities

- Flexible uses within class B1
- Long frontage
- Multiple access doors
- Self contained with own front door
- Air conditioned
- Fully accessible raised floor
- High speed internet provided
- Designated courtyard
- Onsite meeting facilities
- High ceilings
- Excellent natural light throughout
- Cycle facilities