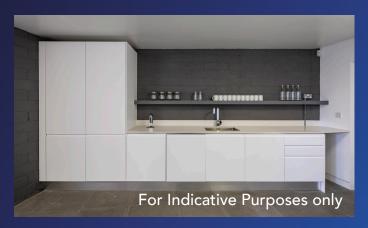

## **UNIT 42-4**

This is a ground floor former print works with good natural light via floor to ceiling glazed frontage. The unit offers good loading facilities, high ceilings suitable for light industrial, warehouse, office and leisure use. This unit is currently in shell condition and the slab to slab height is approximately 3.8 metres.