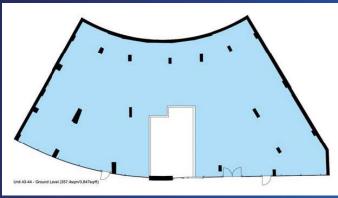

## **UNIT 42-4**

3,850 SQ. FT. (358 SQ. M.)

ELECTRIC WORKS N7

**ELECTRICWORKSN7.CO.UK** 

## **UNIT 42-4**

This is a ground floor former print works with good natural light via floor to ceiling glazed frontage. The unit offers good loading facilities, high ceilings suitable for light industrial, warehouse, office and leisure use. This unit is currently in shell condition and the slab to slab height is approximately 3.8 metres.