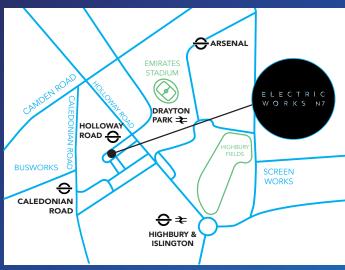

6-10 HORNSEY STREET LONDON, N7 8GR

## **UNIT 42-4**

3,850 SQ. FT. (358 SQ. M.)

ELECTRIC WORKS N7

**ELECTRICWORKSN7.CO.UK** 

## FLEXIBLE WORKSPACE IMMEDIATELY AVAILABLE



## SELF CONTAINED SPACE WITH FLEXIBLE ACCESS



- •Open plan space
- •Security and Concierge
- •Kitchen and WC facilities







## **UNIT 42-4**

This is a ground floor former print works with good natural light via floor to ceiling glazed frontage. The unit offers good loading facilities, high ceilings suitable for light industrial, warehouse, office and leisure use. This unit is currently in shell condition and the slab to slab height is approximately 3.8 metres.







- Flexible uses within class B1
- Long frontage
- Multiple access doors
- Self contained with own front door
- Air conditioned
- Fully accessible raised floor
- High speed internet provided
- Designated courtyard
- Onsite meeting facilities
- High ceilings
- Excellent natural light throughout
- Cycle facilities



Jon Morell
M: 07957 454987
jon.morell@strettons.co.uk



Freddie Walker M: 07436 181 218 fw@ags.uk.com

Misrepresentation Act: The vendors/lessors give notice that: i. These particulars are prepared only for the guidance of prospective purchasers/lessees. They do not constitute the whole or any part of an offer or contract. ii. The computer generated images show only certain parts and aspects of the property. Certain aspects may be subject to change and it should not be assumed