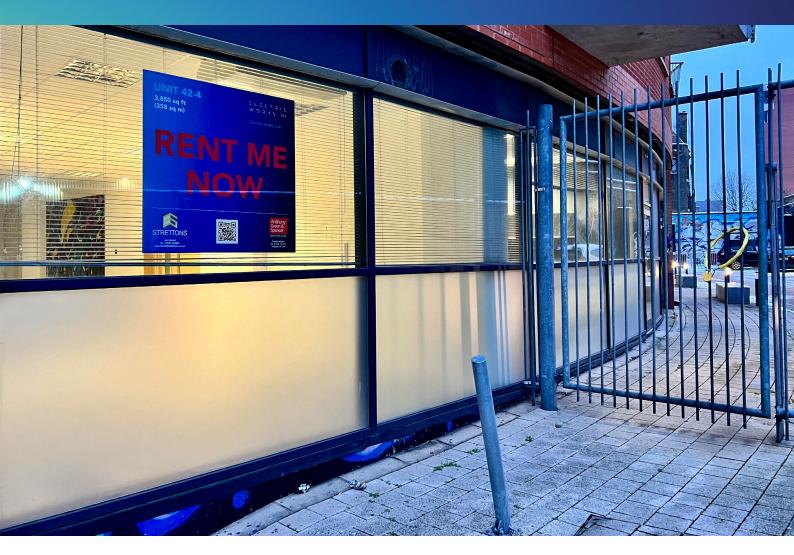

## **UNIT 42-4**

3,850 SQ. FT. (358 SQ. M.)

ELECTRIC WORKS N7

**ELECTRICWORKSN7.CO.UK** 

## **UNIT 42-4**

This is a ground floor former print works with good natural light via floor to ceiling glazed frontage. The unit offers good loading facilities, high ceilings suitable for light industrial, warehouse, office and leisure use. This unit is currently in shell condition and the slab to slab height is approximately 3.8 metres.