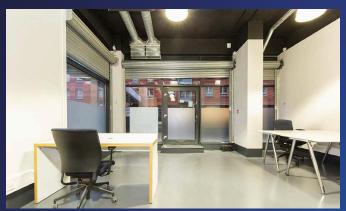

## RETURN FRONTED WORKSPACE IMMEDIATELY AVAILABLE

## SELF CONTAINED UNIT WITH RETURN FRONTAGE AND GREAT LIGHT

- Private gated courtyard
- Open plan space
- Security and Concierge
- Kitchen and loo facilities

## **UNIT 26**

A newly decorated, part fitted ground floor unit located in a gated courtyard with dual access from both Eden Grove and Hornsey Street. The unit benefits from a glazed frontage with electric roller shutters, as well asa WC and kitchen area.

- Flexible office
- Own kitchen
- Own WC
- Self contained with own front door
- Air conditioned
- Fully accessible raised floor
- High speed internet provided
- Double frontage
- Onsite meeting facilities by arrangement
- High ceilings
- Excellent natural light throughout
- Cycle facilities
- Access to gated Courtyard
- Access to meeting/chill out room