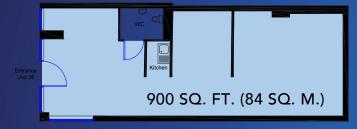

## **UNIT 26**

900 SQ. FT. (84 SQ. M.)

ELECTRIC WORKS N7

ELECTRICWORKSN7.CO.UK

## **UNIT 26**

A newly decorated, part fitted ground floor unit located in a gated courtyard with dual access from both Eden Grove and Hornsey Street. The unit benefits from a glazed frontage with electric roller shutters, as well asa WC and kitchen area.