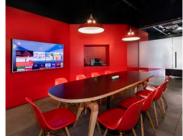

- Flexible office
- Own kitchen
- Own WC
- Self contained with own front door
- Air conditioned
- Fully accessible raised floor
- High speed internet provided
- Double frontage
- Onsite meeting facilities by arrangement
- High ceilings
- Excellent natural light throughout
- Cycle facilities
- Access to gated Courtyard
- Access to meeting/chill out room