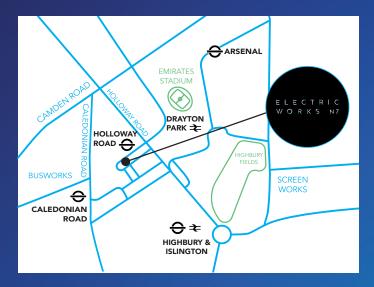

6-10 HORNSEY STREET LONDON, N7 8GR

## **UNIT 26**

900 SQ. FT. (84 SQ. M.)

ELECTRIC WORKS N7

ELECTRICWORKSN7.CO.UK

## RETURN FRONTED WORKSPACE IMMEDIATELY AVAILABLE



## SELF CONTAINED UNIT WITH RETURN FRONTAGE AND GREAT LIGHT

- Private gated courtyard
- Open plan space
- Security and Concierge
- Kitchen and loo facilities









## **UNIT 26**

A newly decorated, part fitted ground floor unit located in a gated courtyard with dual access from both Eden Grove and Hornsey Street. The unit benefits from a glazed frontage with electric roller shutters, as well asa WC and kitchen area.









- Flexible office
- Own kitchen
- Own WC
- Self contained with own front door
- Air conditioned
- Fully accessible raised floor
- High speed internet provided
- Double frontage
- Onsite meeting facilities by arrangement
- High ceilings
- Excellent natural light throughout
- Cycle facilities
- Access to gated Courtyard
- Access to meeting/chill out room



Jon Morell M: 07957 454987 jon.morell@strettons.co.uk



Freddie Walker M: 07436 181 218 fw@ags.uk.com