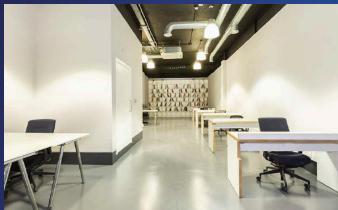

## RETURN FRONTED WORKSPACE IMMEDIATELY AVAILABLE

## SELF CONTAINED UNIT WITH RETURN FRONTAGE AND GREAT LIGHT

- Private gated courtyard
- Open plan space
- Security and Concierge
- Kitchen and loo facilities

## **UNIT 26**

A newly decorated, part fitted ground floor unit located in a gated courtyard with dual access from both Eden Grove and Hornsey Street. The unit benefits from a glazed frontage with electric roller shutters, as well asa WC and kitchen area.

- Flexible office
- Own kitchen
- Own WC
- Self contained with own front door
- Air conditioned
- Fully accessible raised floor
- High speed internet provided
- Double frontage
- Onsite meeting facilities by arrangement
- High ceilings
- Excellent natural light throughout
- Cycle facilities
- Access to gated Courtyard
- Access to meeting/chill out room