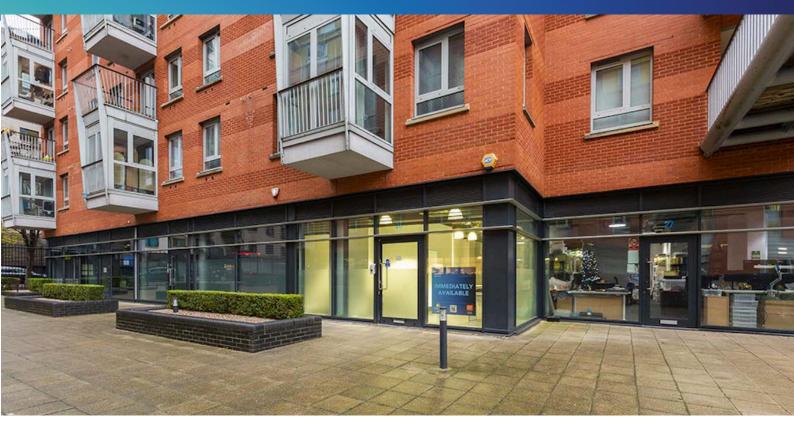

## RETURN FRONTED WORKSPACE IMMEDIATELY AVAILABLE

## SELF CONTAINED UNIT WITH RETURN FRONTAGE AND GREAT LIGHT

- Private gated courtyard
- Open plan space
- Security and Concierge
- Kitchen and loo facilities

## **UNIT 26**

A newly decorated, part fitted ground floor unit located in a gated courtyard with dual access from both Eden Grove and Hornsey Street. The unit benefits from a glazed frontage with electric roller shutters, as well asa WC and kitchen area.