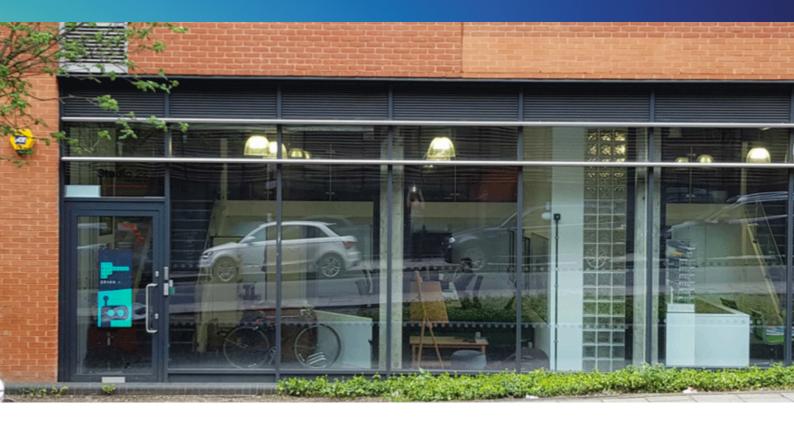

#### IMMEDIATELY AVAILABLE

- Double Frontage
- Excellent Natural Light
- Courtyard entrance
- Fitted with power and light

## **UNIT 22**

Unit 22 fronts Hornsey Street. Holloway Road (Piccadilly Line) is within three minutes walking distance. There are a plethora of shops, restaurants, convenience food and leisure facilities within meters of the front door.