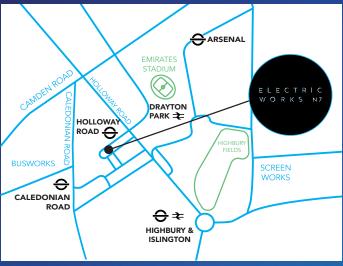

## **UNIT 22**

Unit 22 fronts Hornsey Street. Holloway Road (Piccadilly Line) is within three minutes walking distance. There are a plethora of shops, restaurants, convenience food and leisure facilities within meters of the front door.