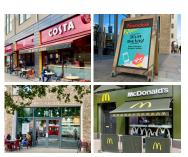

## **UNIT 22**

Unit 22 fronts Hornsey Street. Holloway Road (Piccadilly Line) is within three minutes walking distance. There are a plethora of shops, restaurants, convenience food and leisure facilities within meters of the front door.