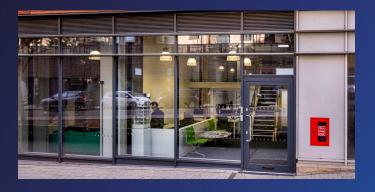

#### IMMEDIATELY AVAILABLE

- Double Frontage
- Excellent Natural Light
- Courtyard entrance
- Fitted with power and light

- Flexible offices
- Own kitchen
- Own WC
- Self contained with own front door
- Air conditioned
- Fully accessible raised floor
- High speed internet provided
- Mezzanine meeting area
- Onsite meeting facilities by arrangement
- High ceilings
- Excellent natural light throughout
- Cycle facilities
- Access to meeting/chill out room