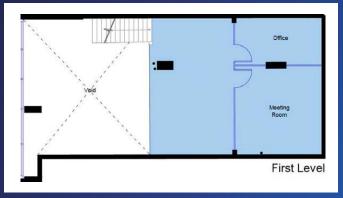

- Flexible offices
- Own kitchen
- Own WC
- Self contained with own front door
- Air conditioned
- Fully accessible raised floor
- High speed internet provided
- Mezzanine meeting area
- Onsite meeting facilities by arrangement
- High ceilings
- Excellent natural light throughout
- Cycle facilities
- Access to meeting/chill out room