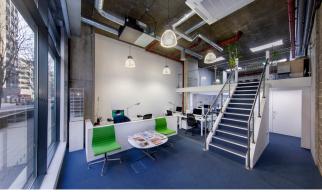

- Flexible offices
- Own kitchen
- Own WC
- Self contained with own front door
- Air conditioned
- Fully accessible raised floor
- High speed internet provided
- Mezzanine meeting area
- Onsite meeting facilities by arrangement
- High ceilings
- Excellent natural light throughout
- Cycle facilities
- Access to meeting/chill out room