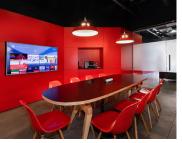

- Flexible offices
- Own kitchen
- Own WC
- Self contained with own front door
- Air conditioned
- Fully accessible raised floor
- High speed internet provided
- Mezzanine meeting area
- Onsite meeting facilities by arrangement
- High ceilings
- Excellent natural light throughout
- Cycle facilities
- Access to meeting/chill out room