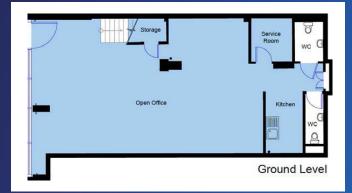

6-10 HORNSEY STREET LONDON, N7 8GR

**UNIT 22** 

1,500 SQ.FT. (139 SQ M)

## **UNIT 22**

Unit 22 fronts Hornsey Street. Holloway Road (Piccadilly Line) is within three minutes walking distance. There are a plethora of shops, restaurants, convenience food and leisure facilities within meters of the front door.

- Flexible offices
- Own kitchen
- Own WC
- Self contained with own front door
- Air conditioned
- Fully accessible raised floor
- High speed internet provided
- Mezzanine meeting area
- Onsite meeting facilities by arrangement
- High ceilings
- Excellent natural light throughout
- Cycle facilities
- Access to meeting/chill out room