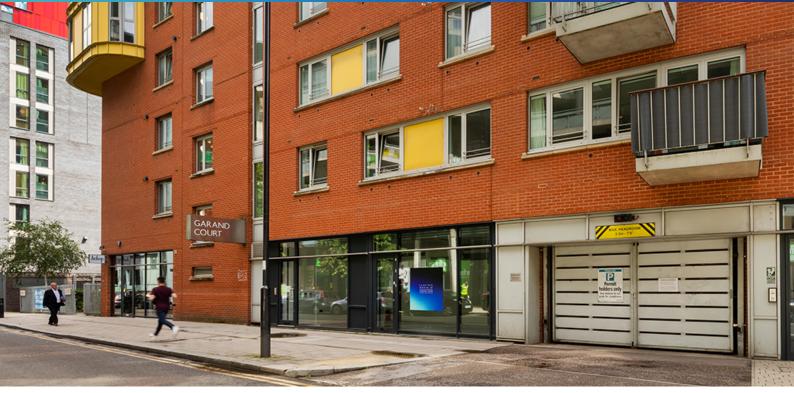

## DIRECT FRONTAGE TO HORNSEY STREET

- Excellent natural light
- Fitted for open plan B1 use
- Security and concierge
- Less than a minutes' walk from Holloway Road Tube

## **UNIT 2**

A newly refurbished ground floor unit arranged as mostly open plan. The unit benefits from a prominent location opposite Tesco Metro, glazed frontage with electric roller shutters, as well as DDA WC, good decorative order and a separate kitchen area to the rear.