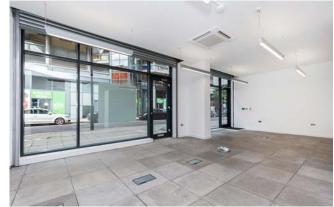

## **UNIT 2**

A newly refurbished ground floor unit arranged as mostly open plan. The unit benefits from a prominent location opposite Tesco Metro, glazed frontage with electric roller shutters, as well as DDA WC, good decorative order and a separate kitchen area to the rear.