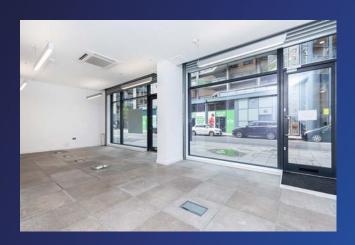

## **UNIT 2**

A newly refurbished ground floor unit arranged as mostly open plan. The unit benefits from a prominent location opposite Tesco Metro, glazed frontage with electric roller shutters, as well as DDA WC, good decorative order and a separate kitchen area to the rear.

- Flexible uses within class E
- Own kitchen
- Own WC and wetroom
- Self contained with own front door
- Air conditioned
- Fully accessible raised floor
- High speed internet provided
- Designated courtyard for commercial tenants
- Onsite meeting facilities by arrangement
- High ceilings
- Excellent natural light throughout
- Cycle facilities
- Access to meeting/chill out room