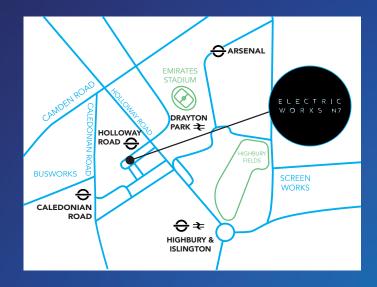

6-10 HORNSEY STREET LONDON, N7 8GR

## DIRECT FRONTAGE TO HORNSEY STREET

- Excellent natural light
- Fitted for open plan B1 use
- Security and concierge
- Less than a minutes' walk from Holloway Road Tube