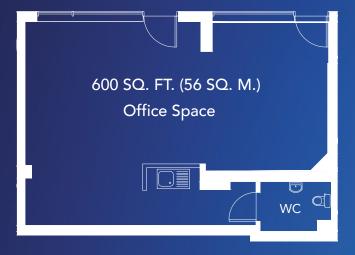

## **UNIT 2**

600 SQ. FT. (56 SQ. M.)

ELECTRIC WORKS N7

**ELECTRICWORKSN7.CO.UK** 